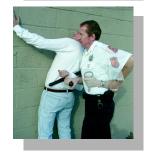

all over the world are replacing the straight baton with the far more effective Side Handle Baton — for everyday police work as well as for anti-riot duty. Our DEF-24 baton, a one-piece polycarbonate molding, is the world's

# More Stabbing Power



## **Better Finger Protection**



### Easier to Retain





The DEF-24 baton cannot be taken away, while a conventional straight baton can be taken away easily

### Higher Striking Speed





To instruct your Force in the use of Side Handle Batons we will train your trainers at your location.

Performed by our Director of Training Mr. Lawrence Peterson, Chief Trainer of the US Marine Corps (shown here)



Covering the Handgun





The DEF-24 baton protects the fingers, a conventional straight baton does not

#### Ideal for 1-2-3 Arrests







## 1-2-3 Chair Extractions







### 1-2-3 Vehicle Extractions











"General Trading Limited Liability Company"

#### PREM NET FZC.

Sharjah Airport Free Zone, P. O. Box 120679, Sharjah. Tel: 00 971 50 694 6139 - Tele/Fax: 00 971 4 355 2833 www.premnet-fzc.com - info@premnet-fzc.com