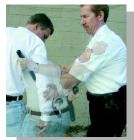

### Easier to Retain

The DEF-24 baton cannot be taken away, while a conventional straight baton can be taken away easily