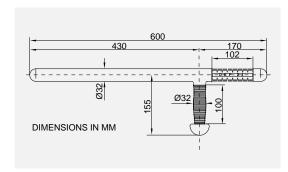

### **DEF-24 Side-Handle Baton**

Police all over the world are replacing the straight baton with the far more effective Side Handle Baton — for everyday police work as well as for anti-riot duty. Our DEF-24 baton, a one-piece polycarbonate molding, is the world's