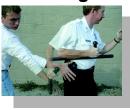

Covering the Handgun

The DEF-24 baton protects the fingers, a conventional straight baton does not