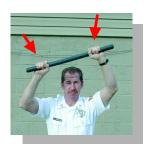

### **DEF-24 Side-Handle Baton**

Police all over the world are replacing the straight baton with the far more effective Side Handle Baton — for everyday police work as well as for anti-riot duty. Our DEF-24 baton, a one-piece polycarbonate molding, is the world's

# More Stabbing Power



## **Better Finger Protection**



### Easier to Retain





The DEF-24 baton cannot be taken away, while a conventional straight baton can be taken away easily

### Higher Striking Speed





To instruct your Force in the use of Side Handle Batons we will train your trainers at your location.

Performed by our Director of Training Mr. Lawrence Peterson, Chief Trainer of the US Marine Corps (shown here)



Covering the Handgun





The DEF-24 baton protects the fingers, a conventional straight baton does not

#### Ideal for 1-2-3 Arrests







## 1-2-3 Chair Extractions







### 1-2-3 Vehicle Extractions











"General Trading Limited Liability Company"

#### PREM NET FZC.

Sharjah Airport Free Zone, P. O. Box 120679, Sharjah. Tel: 00 971 50 694 6139 - Tele/Fax: 00 971 4 355 2833 www.premnet-fzc.com - info@premnet-fzc.com