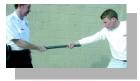

### Easier to Retain

The DEF-24 baton cannot be taken away, while a conventional straight baton can be taken away easily